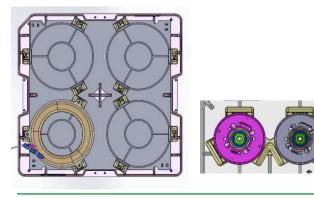

Unique inserts for each unique part going into the tray. The insert is custom to the part with a common snap in point across all different inserts.

TPU hold down piece designed to protect wires on the stators and hold down the parts during transit.