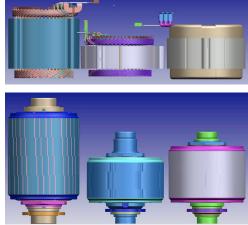

Unique inserts for each unique part going into the tray. The insert is custom to the part with a common snap in point across all different inserts.

TPU hold down piece designed to protect wires on the stators and hold down the parts during transit.