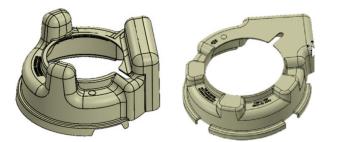

**POLYFLEX PRODUCTS, INC.** polyflexpro.com

23093 Commerce Dr. Farmington Hills, MI 48335 Phone: (734) 458-4194 Email: customerserv@polyflexpro.com

Generic base tray to accommodate multiple varieties of stator and rotor parts.

Unique inserts for each unique part going into the tray. The insert is custom to the part with a common snap in point across all different inserts.

TPU hold down piece designed to protect wires on the stators and hold down the parts during transit.